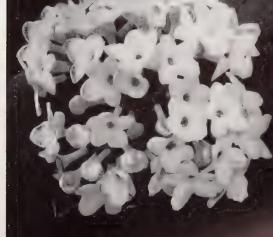

#### The Glorious California Holly Provides Christmas Decorations Indoors and Out

The bright Glowing Flower of the Camellia "Cheerful"

#### **Camellia** Cheerful

Illustrated above is the exquisite, waxy-textured, bright red flower of the Camellia Cheerful, one of the most popular Armstrong Camellia varieties. The Camellia is one of the finest evergreen, winter flowering shrubs.

We have Cheerful in the following sizes: 4-inch pots, 8-12 inches, 50c; 6-inch pots, 15-18 inches, \$1.50; balled or boxed, 1<sup>1</sup>/<sub>2</sub>-2 ft., \$2.00; 2-2<sup>1</sup>/<sub>2</sub> ft., \$2.75; 2<sup>1</sup>/<sub>2</sub>-3 ft., \$3.50. For other varieties of Camellias, see page 26.